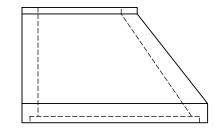

## **Eccentric Cone for 4' Diameter Manhole**

Nance Precast Concrete Products

5601 Washington Ave. N.E., Piedmont, OK 73078

Phone 405-373-1800 Fax 405-373-1803

**Top View** 

Front View

**Right View** 

**Isometric View** 

MH008

inches

DIMENSIONS