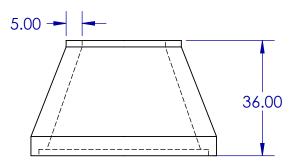

## **Eccentric Cone for 4' Diameter Manhole**

Nance Precast Concrete Products

5601 Washington Ave. N.E., Piedmont, OK 73078

Phone 405-373-1800 Fax 405-373-1803

**Top View** 

Front View

**Right View** 

**Isometric View** 

MH008

inches

DIMENSIONS