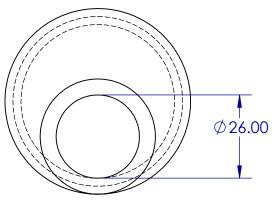

## **Eccentric Cone for 4' Diameter Manhole**

Nance Precast Concrete Products

5601 Washington Ave. N.E., Piedmont, OK 73078

Phone 405-373-1800 Fax 405-373-1803

**Top View** 

Front View

**Right View** 

**Isometric View** 

MH008

inches

DIMENSIONS